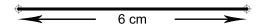

## **BEFORE YOU START**

- Make sure that your printer is loaded with A4 (210 x 297mm) size paper.
- Print this document at 100% actual size. Ensure that page scaling is set to 'none' on the print dialog box.
- To check the printed scale is correct, measure the line below from dot to dot with your ruler. It should be exactly 6cm.

## **MEASURE YOUR RING**

- Make sure that your printer is loaded with A4 (210 x 297mm) size paper.
- Print this document at 100% actual size. Ensure that page scaling is set to 'none' on the print dialog box.
- To check the printed scale is correct, measure the line below from dot to dot with your ruler. It should be exactly 6cm.