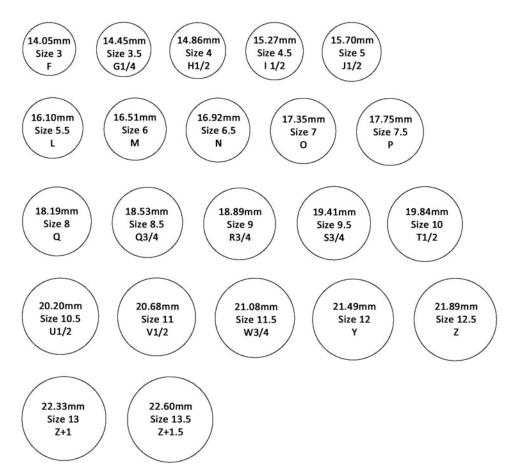

## FIND YOUR RING SIZE

## **BEFORE YOU START**

- Make sure that your printer is loaded with A4 (210 x 297mm) size paper.
- Print this document at 100% actual size. Ensure that page scaling is set to 'none' on the print dialog box.
- To check the printed scale is correct, measure the line below from dot to dot with your ruler. It should be exactly 6cm.



## **MEASURE YOUR RING**

- Make sure that your printer is loaded with A4 (210 x 297mm) size paper.
- Print this document at 100% actual size. Ensure that page scaling is set to 'none' on the print dialog box.
- To check the printed scale is correct, measure the line below from dot to dot with your ruler. It should be exactly 6cm.